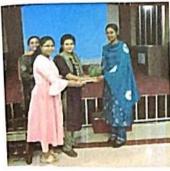

## Seminar/ Conference/ Workshop: 1

Academic Year: 2022-2023

**Name of Seminar: Intellectual Property** 

Rights

Date: 07-09-2022

**Number of participants: 50** 

PROGRESSIVE EDUCATION SOCIETY'S MODERN COLLEGE OF PHARMACY, NIGDI, PUNE 44

## Modern College of Pharmacy's Career Path 2022-2023

Seminar on the topic "Intellectual Property Rights" by Mr. Mahesh Jadhav and Dr Vivek Tarate for Second Year B. Pharmacy and Third Year B. Pharmacy students was conducted on 7<sup>th</sup> September 2022.

The Modern College of Pharmacy Nigdi recently organized a seminar on Intellectual Property Rights (IPR) for pharmacy students. The seminar aimed to provide valuable insights into the field of IPR and its career prospects. The event began with a warm welcome and introduction of the speaker, Mr. Mahesh Jadhay and Dr Vivek Tarate.