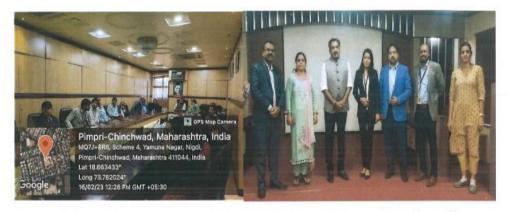

## Modern College of Pharmacy's Career Path 2022-2023

Seminar on the topic "Intellectual Property Rights" by Mr. Mahesh Jadhav and Dr Vivek Tarate for Second Year B. Pharmacy and Third Year B. Pharmacy students was conducted on 7<sup>th</sup> September 2022.

The Modern College of Pharmacy Nigdi recently organized a seminar on Intellectual Property Rights (IPR) for pharmacy students. The seminar aimed to provide valuable insights into the field of IPR and its career prospects. The event began with a warm welcome and introduction of the speaker, Mr. Mahesh Jadhay and Dr Vivek Tarate.