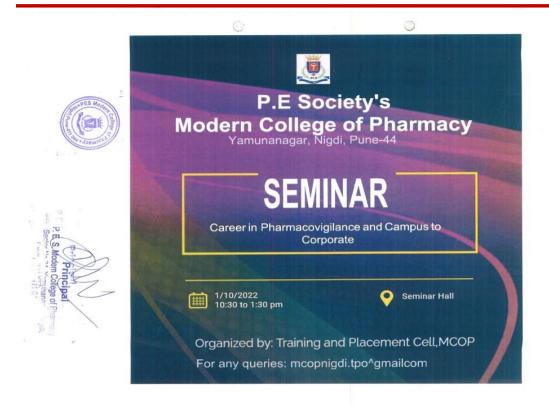

## Seminar/ Conference/ Workshop: 2

Academic Year: 2022-2023

Name of Seminar: Career in

Pharmacovigilance and campus to corporate

Date: 01-10-2022

**Number of participants: 74** 

P. E. Society's Modern College of Pharmacy, Nigdi, Pune-411044 Career in Pharmacovigilance and campus to corporate

## Modern College of Pharmacy's Career Path 2022-2023

Career guidance session on the topic "Career in Pharmacovigilance and campus to corporate" by Mr. Nitin Patil and Ms. Shweta Joshi for Final Year B. Pharmacy and Second Year M. Pharmacy students was conducted on 1<sup>st</sup> October 2022.

Training and placement cell of Modern College of Pharmacy Nigdi conducted a Career guidance session on the topic "Career to Pharmacovigilance and campus to corporate for Final Year B Pharmacy and Second Year M. Pharmacy students. The session started with the welcome and introduction of the guest. The session was delivered by Mr. Nitin Patil sir having 11 years of experience in Pharmacovigilance and clinical trials and Ms. Shweta Joshi ma'am from Hexaware Technologies having 14 years of industry experience in Training and Development. They guided students about career opportunities in Pharmacovigilance and how a person can clear the interview process. They conducted mock interview demonstrations for students. The session was very informative and interactive and ended with question and answer session. Total 74 students attended the session.