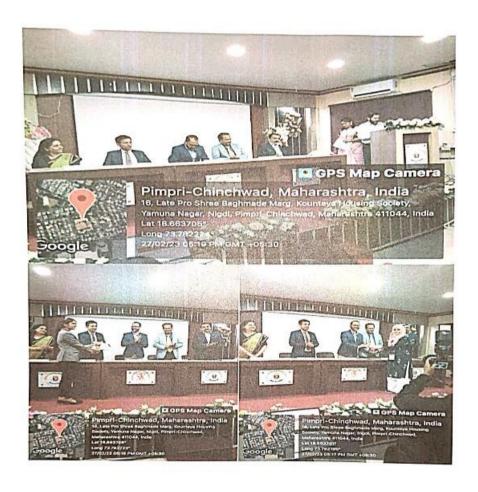

## Seminar/ Conference/ Workshop: 2

Academic Year: 2022-2023

Name of Seminar: Career in

Pharmacovigilance and campus to corporate

Date: 01-10-2022

**Number of participants: 74** 

P. E. Society's Modern College of Pharmacy, Nigdi, Pune-411044 Career in Pharmacovigilance and campus to corporate

## Modern College of Pharmacy's Career Path 2022-2023

Career guidance session on the topic "Career in Pharmacovigilance and campus to corporate" by Mr. Nitin Patil and Ms. Shweta Joshi for Final Year B. Pharmacy and Second Year M. Pharmacy students was conducted on 1<sup>st</sup> October 2022.

Training and placement cell of Modern College of Pharmacy Nigdi conducted a Career guidance session on the topic "Career to Pharmacovigilance and campus to corporate for Final Year B Pharmacy and Second Year M. Pharmacy students. The session started with the welcome and introduction of the guest. The session was delivered by Mr. Nitin Patil sir having 11 years of experience in Pharmacovigilance and clinical trials and Ms. Shweta Joshi ma'am from Hexaware Technologies having 14 years of industry experience in Training and Development. They guided students about career opportunities in Pharmacovigilance and how a person can clear the interview process. They conducted mock interview demonstrations for students. The session was very informative and interactive and ended with question and answer session. Total 74 students attended the session.

Principal
P. E. S. Modern College of Pharmacy
Sector No.21, Yamunanagar, Nigdi,
Pune - 411 044

0

Felicitation of the resource persons by Principal Sir

Interaction of the speakers with the students

0

Dignitaries on the Dias

Participants of the session

Training and Placement Cell Dr. K. S. Shaikh Principal Dr. P. D. Chaudhari

Progressive Education Society's Modern College of Pharmacy, Nigdi, Pune 411044