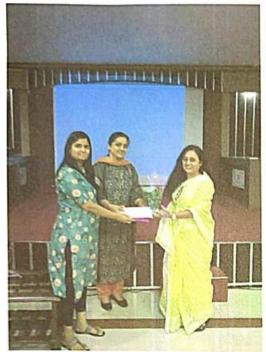

## Modern College of Pharmacy's Career Path 2022-2023

Career guidance session on the topic "Career in Pharmacovigilance and campus to corporate" by Mr. Nitin Patil and Ms. Shweta Joshi for Final Year B. Pharmacy and Second Year M. Pharmacy students was conducted on 1<sup>st</sup> October 2022.

Training and placement cell of Modern College of Pharmacy Nigdi conducted a Career guidance session on the topic "Career to Pharmacovigilance and campus to corporate for Final Year B Pharmacy and Second Year M. Pharmacy students. The session started with the welcome and introduction of the guest. The session was delivered by Mr. Nitin Patil sir having 11 years of experience in Pharmacovigilance and clinical trials and Ms. Shweta Joshi ma'am from Hexaware Technologies having 14 years of industry experience in Training and Development. They guided students about career opportunities in Pharmacovigilance and how a person can clear the interview process. They conducted mock interview demonstrations for students. The session was very informative and interactive and ended with question and answer session. Total 74 students attended the session.

Principal
P. E. S. Modern College of Pharmacy
Sector No.21, Yamunanagar, Nigdi,
Pune - 411 044

0

Felicitation of the resource persons by Principal Sir

Interaction of the speakers with the students

0

Dignitaries on the Dias

Participants of the session

Training and Placement Cell Dr. K. S. Shaikh Principal Dr. P. D. Chaudhari

Progressive Education Society's Modern College of Pharmacy, Nigdi, Pune 411044