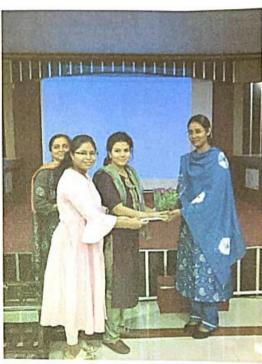

Principal
P. E. S. Modern College of Pharmacy
Sector No.21, Yamunanagar, Nigdi,
Pune - 411 044

0

Felicitation of the resource persons by Principal Sir

Interaction of the speakers with the students

0

Dignitaries on the Dias

Participants of the session

Training and Placement Cell Dr. K. S. Shaikh Principal Dr. P. D. Chaudhari

Progressive Education Society's Modern College of Pharmacy, Nigdi, Pune 411044