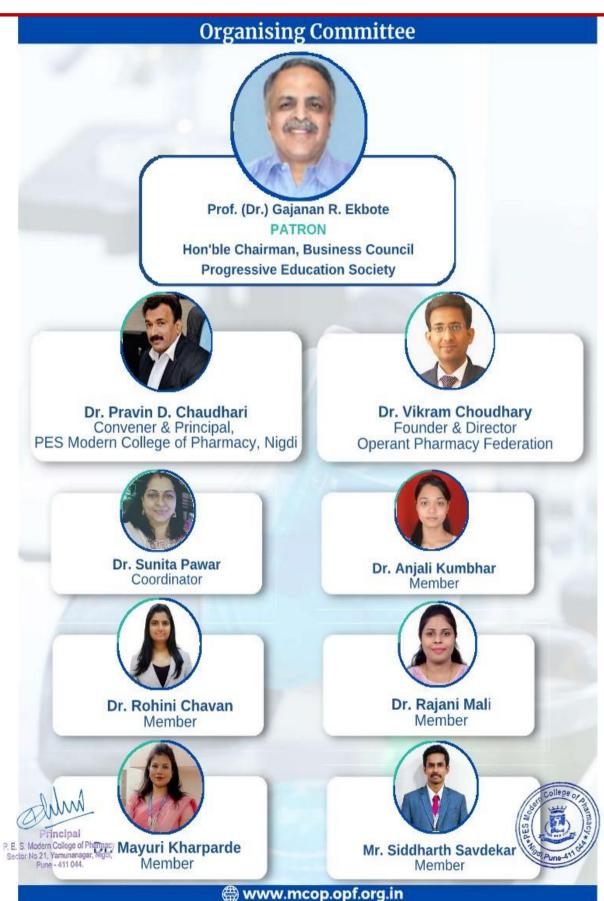

agar, Nigdi, Pune - 411 044.





## Photos of event



#### Interaction of the resource persons with Principal Sir



Interaction of the speakers with the students

P. E. S. Modern College of Pharmacy Sector No. 21, Yamunanagar, Nigdi, Pune - 411 044.





Participants present for the session



Resource persons with Principal Sir and Training & Placement Coordinators

Silve College of John Market College of M

Training and Placement Cell Dr. K. S. Shaikh Principal Dr. P. D. Chaudhari

Principal
P. E. S. Modern College of Pharmacy
Sector No.21, Yamunanagar, Nigdi,
Pune - 411 044.





## Seminar/ Conference/ Workshop: 6

Academic Year: 2022-2023

Name of Conference: Emerging trends in

pharmaceutical care in digital era

Date: 27-02-2023

**Number of participants: 138** 

























Progressive Education Society's- Modern College of Pharmacy, Nigdi, Pune is organizing an International Conference on 'Emerging trends in Pharmaceutical-Care in Digital Era', Pune, India on February 27th 2023.

Since the concept of Pharmaceutical Care was introduced by developed nations, about twenty years ago, this initiative has become a dominant form of practice for thousands of pharmacists around the world.

Currently, Pharmaceutical care is understood as the pharmacists conciliation to obtain the maximum benefit from the pharmacological treatments of the patients, being therefore responsible of monitoring their pharmacotherapy. As the profession has moved from a product orientation (dispensing medications) to a patient focus, clinical training requirements have expanded. This