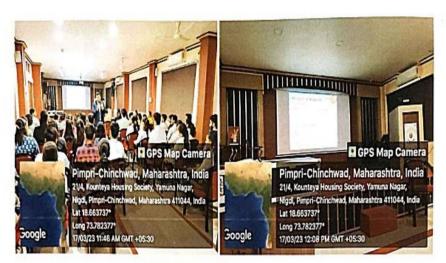

## Seminar/ Conference/ Workshop: 3

Academic Year: 2022-2023

Name of Seminar: Stop plagiarism: Best

practices for scientific writing

Date: 26-11-2022

**Number of participants: 38** 

# PES MODERN COLLEGE OF PHARMACY, NIGDI, PUNE 44

SEMINAR ON

Stop Plagiarism : Best practises for scientific writing

## DR SURESH SUDKE

Professor, GES Satara College of Pharmacy, Satara

## NOVEMBER 26, 2022

From 11 am to 2 pm

VENUE:

SEMINAR HALL, MCOP, NIGDI, PUNE-44 Principal
P. E. S. Modern College of Pharmacy
Sector No.21, Yamunanagar, Nigdi,
Pune - 411 044.

www.mcop.org.in