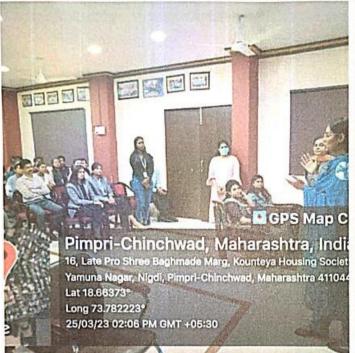

## List of workshops/ seminars/ conferences conducted by institute

| Year  | Name of the workshop/ seminar/ conference | Number of Participants | Date From - To | Link to the Activity report |
|-------|-------------------------------------------|------------------------|----------------|-----------------------------|
|       |                                           |                        |                | on the website              |
| 2022- | Seminar on Intellectual Property          | 50                     | 07-09-2022     | <u>View document</u>        |
| 2023  | Rights                                    |                        |                |                             |
| 2022- | Seminar on Career in                      | 74                     | 01-10-2022     | View document               |
| 2023  | Pharmacovigilance and campus to corporate |                        |                |                             |
| 2022- | Seminar on Stop Plagiarism (Best          | 38                     | 26-11-2022     | View document               |
| 2023  | practices for scientific writing)         |                        |                |                             |
| 2022- | Barclay's Soft Skill development          | 85                     | 28-11-2022     | View document               |
| 2023  | program                                   |                        | to             |                             |
|       |                                           |                        | 30-11-2022     |                             |
| 2022- | One day interaction session with          | 286                    | 16-02-2023     | View document               |
| 2023  | team members of Tata Consultancy          |                        |                |                             |
|       | Services                                  |                        |                |                             |
| 2022- | One-day International conference on       | 138                    | 27-02-2023     | <u>View document</u>        |
| 2023  | Emerging trends in Pharmaceutical-        |                        |                |                             |
|       | Care in Digital Era                       |                        |                |                             |
| 2022- | Seminar on Drug Regulatory Affairs        | 55                     | 17-03-2023     | View document               |
| 2023  |                                           |                        |                |                             |
| 2022- | Seminar on Current career                 | 91                     | 18-03-2023     | <u>View document</u>        |
| 2023  | opportunities for Pharmacy students       | 0.0                    | 25.02.2022     | ***                         |
| 2022- | One Day Workshop on Clinical              | 99                     | 25-03-2023     | <u>View document</u>        |
| 2023  | Research and Pharmacovigilance            |                        |                |                             |