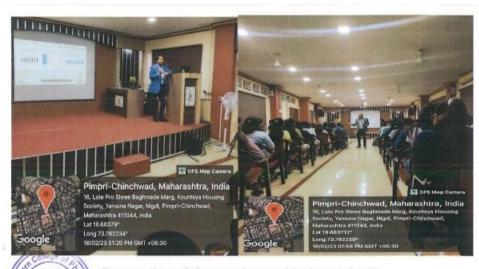

## Modern College of Pharmacy's Career Path 2022-2023

Career guidance session on the topic "Career in Pharmacovigilance and campus to corporate" by Mr. Nitin Patil and Ms. Shweta Joshi for Final Year B. Pharmacy and Second Year M. Pharmacy students was conducted on 1<sup>st</sup> October 2022.

Training and placement cell of Modern College of Pharmacy Nigdi conducted a Career guidance session on the topic "Career to Pharmacovigilance and campus to corporate for Final Year B Pharmacy and Second Year M. Pharmacy students. The session started with the welcome and introduction of the guest. The session was delivered by Mr. Nitin Patil sir having 11 years of experience in Pharmacovigilance and clinical trials and Ms. Shweta Joshi ma'am from Hexaware Technologies having 14 years of industry experience in Training and Development. They guided students about career opportunities in Pharmacovigilance and how a person can clear the interview process. They conducted mock interview demonstrations for students. The session was very informative and interactive and ended with question and answer session. Total 74 students attended the session.