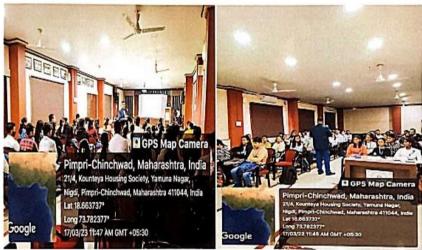

## Seminar/ Conference/ Workshop: 3

Academic Year: 2022-2023

Name of Seminar: Stop plagiarism: Best

practices for scientific writing

Date: 26-11-2022

**Number of participants: 38** 

# PES MODERN COLLEGE OF PHARMACY, NIGDI, PUNE 44

SEMINAR ON

Stop Plagiarism : Best practises for scientific writing

## DR SURESH SUDKE

Professor, GES Satara College of Pharmacy, Satara

## NOVEMBER 26, 2022

From 11 am to 2 pm

VENUE:

SEMINAR HALL, MCOP, NIGDI, PUNE-44 Principal
P. E. S. Modern College of Pharmacy
Sector No.21, Yamunanagar, Nigdi,
Pune - 411 044.

www.mcop.org.in