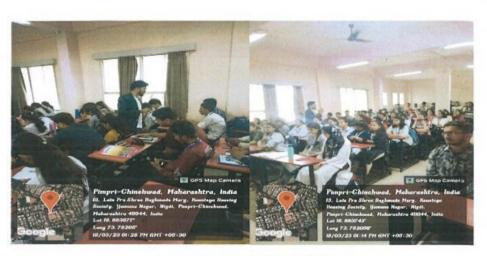

## Modern College of Pharmacy's Career Path 2022-2023

Seminar on the topic "Intellectual Property Rights" by Mr. Mahesh Jadhav and Dr Vivek Tarate for Second Year B. Pharmacy and Third Year B. Pharmacy students was conducted on 7<sup>th</sup> September 2022.

The Modern College of Pharmacy Nigdi recently organized a seminar on Intellectual Property Rights (IPR) for pharmacy students. The seminar aimed to provide valuable insights into the field of IPR and its career prospects. The event began with a warm welcome and introduction of the speaker, Mr. Mahesh Jadhay and Dr Vivek Tarate.

During the seminar, Mr. Jadhav provided a brief overview of the opportunities available after completing a Bachelor's degree in Pharmacy in the field of Intellectual Property Rights. He highlighted the increasing scope and demand for professionals in this domain and discussed various job roles within the field. He also guided the students who were considering higher studies in IPR and provided information on the different courses available in this field.

Furthermore, Dr Vivek elaborated on the job opportunities available after completing courses in IPR. He shed light on the potential career paths and discussed the prospects in both industry and academia.

The session was highly informative and interactive, allowing students to actively participate and engage with the speaker. It provided a platform for students to clarify their doubts and seek guidance on career-related matters. The session concluded with a question and answer session, enabling students to gain further insights and address any remaining queries.

A total of 50 students attended the seminar, benefiting from the knowledge shared by Mr. Mahesh Jadhav. The event proved to be a valuable learning experience, equipping the students with relevant information about Intellectual Property Rights and its career prospects in the pharmaceutical industry.