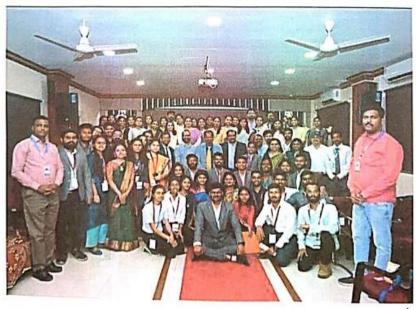

Training and placement cell of Modern College of Pharmacy Nigdi conducted a Career guidance session on the topic "Career to Pharmacovigilance and campus to corporate for Final Year B Pharmacy and Second Year M. Pharmacy students. The session started with the welcome and introduction of the guest. The session was delivered by Mr. Nitin Patil sir having 11 years of experience in Pharmacovigilance and clinical trials and Ms. Shweta Joshi ma'am from Hexaware Technologies having 14 years of industry experience in Training and Development. They guided students about career opportunities in Pharmacovigilance and how a person can clear the interview process. They conducted mock interview demonstrations for students. The session was very informative and interactive and ended with question and answer session. Total 74 students attended the session.

Participants of the session

Training and Placement Cell Dr. K. S. Shaikh Principal Dr. P. D. Chaudhari

Progressive Education Society's Modern College of Pharmacy, Nigdi, Pune 411044