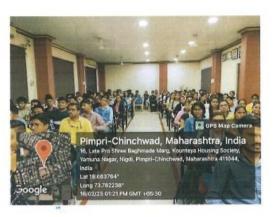

## Modern College of Pharmacy's Career Path 2022-2023

Career guidance session on the topic "Career in Pharmacovigilance and campus to corporate" by Mr. Nitin Patil and Ms. Shweta Joshi for Final Year B. Pharmacy and Second Year M. Pharmacy students was conducted on 1<sup>st</sup> October 2022.

Training and placement cell of Modern College of Pharmacy Nigdi conducted a Career guidance session on the topic "Career to Pharmacovigilance and campus to corporate for Final Year B Pharmacy and Second Year M. Pharmacy students. The session started with the welcome and introduction of the guest. The session was delivered by Mr. Nitin Patil sir having 11 years of experience in Pharmacovigilance and clinical trials and Ms. Shweta Joshi ma'am from Hexaware Technologies having 14 years of industry experience in Training and Development. They guided students about career opportunities in Pharmacovigilance and how a person can clear the interview process. They conducted mock interview demonstrations for students. The session was very informative and interactive and ended with question and answer session. Total 74 students attended the session.