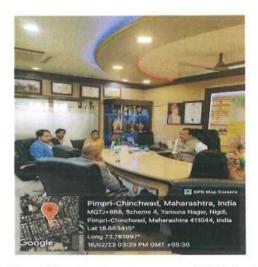

## Seminar/ Conference/ Workshop: 2

Academic Year: 2022-2023

Name of Seminar: Career in

Pharmacovigilance and campus to corporate

Date: 01-10-2022

**Number of participants: 74** 

P. E. Society's Modern College of Pharmacy, Nigdi, Pune-411044 Career in Pharmacovigilance and campus to corporate

## Modern College of Pharmacy's Career Path 2022-2023

Career guidance session on the topic "Career in Pharmacovigilance and campus to corporate" by Mr. Nitin Patil and Ms. Shweta Joshi for Final Year B. Pharmacy and Second Year M. Pharmacy students was conducted on 1<sup>st</sup> October 2022.

Training and placement cell of Modern College of Pharmacy Nigdi conducted a Career guidance session on the topic "Career to Pharmacovigilance and campus to corporate for Final Year B Pharmacy and Second Year M. Pharmacy students. The session started with the welcome and introduction of the guest. The session was delivered by Mr. Nitin Patil sir having 11 years of experience in Pharmacovigilance and clinical trials and Ms. Shweta Joshi ma'am from Hexaware Technologies having 14 years of industry experience in Training and Development. They guided students about career opportunities in Pharmacovigilance and how a person can clear the interview process. They conducted mock interview demonstrations for students. The session was very informative and interactive and ended with question and answer session. Total 74 students attended the session.