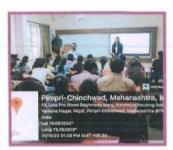

## Modern College of Pharmacy's Career Path 2022-2023

Career guidance session on the topic "Career in Pharmacovigilance and campus to corporate" by Mr. Nitin Patil and Ms. Shweta Joshi for Final Year B. Pharmacy and Second Year M. Pharmacy students was conducted on 1<sup>st</sup> October 2022.

Training and placement cell of Modern College of Pharmacy Nigdi conducted a Career guidance session on the topic "Career to Pharmacovigilance and campus to corporate for Final Year B Pharmacy and Second Year M. Pharmacy students. The session started with the welcome and introduction of the guest. The session was delivered by Mr. Nitin Patil sir having 11 years of experience in Pharmacovigilance and clinical trials and Ms. Shweta Joshi ma'am from Hexaware Technologies having 14 years of industry experience in Training and Development. They guided students about career opportunities in Pharmacovigilance and how a person can clear the interview process. They conducted mock interview demonstrations for students. The session was very informative and interactive and ended with question and answer session. Total 74 students attended the session.