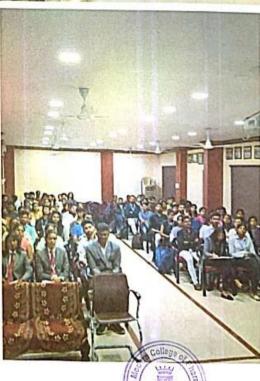

Training and placement cell of Modern College of Pharmacy Nigdi conducted a Career guidance session on the topic "Career to Pharmacovigilance and campus to corporate for Final Year B Pharmacy and Second Year M. Pharmacy students. The session started with the welcome and introduction of the guest. The session was delivered by Mr. Nitin Patil sir having 11 years of experience in Pharmacovigilance and clinical trials and Ms. Shweta Joshi ma'am from Hexaware Technologies having 14 years of industry experience in Training and Development. They guided students about career opportunities in Pharmacovigilance and how a person can clear the interview process. They conducted mock interview demonstrations for students. The session was very informative and interactive and ended with question and answer session. Total 74 students attended the session.

Participants of the session

Training and Placement Cell Dr. K. S. Shaikh Principal Dr. P. D. Chaudhari

Progressive Education Society's Modern College of Pharmacy, Nigdi, Pune 411044