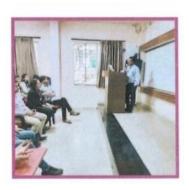

Training and placement cell of Modern College of Pharmacy Nigdi conducted a Career guidance session on the topic "Career to Pharmacovigilance and campus to corporate for Final Year B Pharmacy and Second Year M. Pharmacy students. The session started with the welcome and introduction of the guest. The session was delivered by Mr. Nitin Patil sir having 11 years of experience in Pharmacovigilance and clinical trials and Ms. Shweta Joshi ma'am from Hexaware Technologies having 14 years of industry experience in Training and Development. They guided students about career opportunities in Pharmacovigilance and how a person can clear the interview process. They conducted mock interview demonstrations for students. The session was very informative and interactive and ended with question and answer session. Total 74 students attended the session.

Principal
P. E. S. Modern College of Pharmacy
Sector No.21, Yamunanagar, Nigdi,
Pune - 411 044

0

Felicitation of the resource persons by Principal Sir

Interaction of the speakers with the students

0

Dignitaries on the Dias