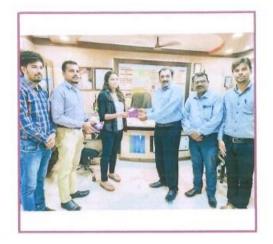

## Modern College of Pharmacy's Career Path 2022-2023

Career guidance session on the topic "Career in Pharmacovigilance and campus to corporate" by Mr. Nitin Patil and Ms. Shweta Joshi for Final Year B. Pharmacy and Second Year M. Pharmacy students was conducted on 1<sup>st</sup> October 2022.

Training and placement cell of Modern College of Pharmacy Nigdi conducted a Career guidance session on the topic "Career to Pharmacovigilance and campus to corporate for Final Year B Pharmacy and Second Year M. Pharmacy students. The session started with the welcome and introduction of the guest. The session was delivered by Mr. Nitin Patil sir having 11 years of experience in Pharmacovigilance and clinical trials and Ms. Shweta Joshi ma'am from Hexaware Technologies having 14 years of industry experience in Training and Development. They guided students about career opportunities in Pharmacovigilance and how a person can clear the interview process. They conducted mock interview demonstrations for students. The session was very informative and interactive and ended with question and answer session. Total 74 students attended the session.

Principal
P. E. S. Modern College of Pharmacy
Sector No.21, Yamunanagar, Nigdi,
Pune - 411 044

0

Felicitation of the resource persons by Principal Sir

Interaction of the speakers with the students

0

Dignitaries on the Dias

Participants of the session

Training and Placement Cell Dr. K. S. Shaikh Principal Dr. P. D. Chaudhari

Progressive Education Society's Modern College of Pharmacy, Nigdi, Pune 411044