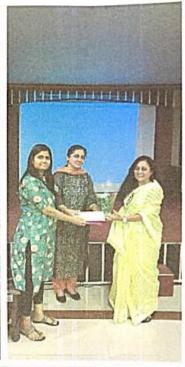

Training and placement cell of Modern College of Pharmacy Nigdi conducted a Career guidance session on the topic "Career to Pharmacovigilance and campus to corporate for Final Year B Pharmacy and Second Year M. Pharmacy students. The session started with the welcome and introduction of the guest. The session was delivered by Mr. Nitin Patil sir having 11 years of experience in Pharmacovigilance and clinical trials and Ms. Shweta Joshi ma'am from Hexaware Technologies having 14 years of industry experience in Training and Development. They guided students about career opportunities in Pharmacovigilance and how a person can clear the interview process. They conducted mock interview demonstrations for students. The session was very informative and interactive and ended with question and answer session. Total 74 students attended the session.

Principal
P. E. S. Modern College of Pharmacy
Sector No.21, Yamunanagar, Nigdi,
Pune - 411 044

0

Felicitation of the resource persons by Principal Sir

Interaction of the speakers with the students

0

Dignitaries on the Dias