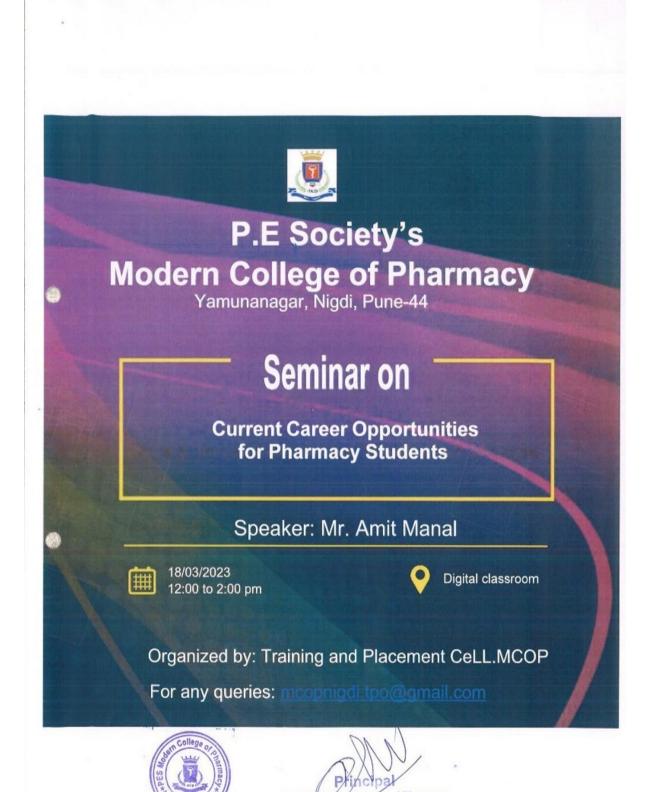

## List of workshops/ seminars/ conferences conducted by institute

| Year  | Name of the workshop/ seminar/ conference | Number of Participants | Date From - To | Link to the Activity report |
|-------|-------------------------------------------|------------------------|----------------|-----------------------------|
|       |                                           |                        |                | on the website              |
| 2022- | Seminar on Intellectual Property          | 50                     | 07-09-2022     | <u>View document</u>        |
| 2023  | Rights                                    |                        |                |                             |
| 2022- | Seminar on Career in                      | 74                     | 01-10-2022     | View document               |
| 2023  | Pharmacovigilance and campus to corporate |                        |                |                             |
| 2022- | Seminar on Stop Plagiarism (Best          | 38                     | 26-11-2022     | View document               |
| 2023  | practices for scientific writing)         |                        |                |                             |
| 2022- | Barclay's Soft Skill development          | 85                     | 28-11-2022     | View document               |
| 2023  | program                                   |                        | to             |                             |
|       |                                           |                        | 30-11-2022     |                             |
| 2022- | One day interaction session with          | 286                    | 16-02-2023     | View document               |
| 2023  | team members of Tata Consultancy          |                        |                |                             |
|       | Services                                  |                        |                |                             |
| 2022- | One-day International conference on       | 138                    | 27-02-2023     | <u>View document</u>        |
| 2023  | Emerging trends in Pharmaceutical-        |                        |                |                             |
|       | Care in Digital Era                       |                        |                |                             |
| 2022- | Seminar on Drug Regulatory Affairs        | 55                     | 17-03-2023     | View document               |
| 2023  |                                           |                        |                |                             |
| 2022- | Seminar on Current career                 | 91                     | 18-03-2023     | <u>View document</u>        |
| 2023  | opportunities for Pharmacy students       | 0.0                    | 25.02.2022     | ***                         |
| 2022- | One Day Workshop on Clinical              | 99                     | 25-03-2023     | <u>View document</u>        |
| 2023  | Research and Pharmacovigilance            |                        |                |                             |