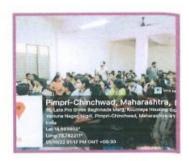

Training and placement cell of Modern College of Pharmacy Nigdi conducted a Career guidance session on the topic "Career to Pharmacovigilance and campus to corporate for Final Year B Pharmacy and Second Year M. Pharmacy students. The session started with the welcome and introduction of the guest. The session was delivered by Mr. Nitin Patil sir having 11 years of experience in Pharmacovigilance and clinical trials and Ms. Shweta Joshi ma'am from Hexaware Technologies having 14 years of industry experience in Training and Development. They guided students about career opportunities in Pharmacovigilance and how a person can clear the interview process. They conducted mock interview demonstrations for students. The session was very informative and interactive and ended with question and answer session. Total 74 students attended the session.

Participants of the session

Training and Placement Cell Dr. K. S. Shaikh Principal Dr. P. D. Chaudhari

Progressive Education Society's Modern College of Pharmacy, Nigdi, Pune 411044