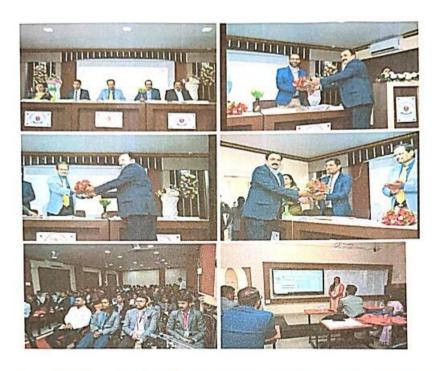

Training and placement cell of Modern College of Pharmacy Nigdi conducted a Career guidance session on the topic "Career to Pharmacovigilance and campus to corporate for Final Year B Pharmacy and Second Year M. Pharmacy students. The session started with the welcome and introduction of the guest. The session was delivered by Mr. Nitin Patil sir having 11 years of experience in Pharmacovigilance and clinical trials and Ms. Shweta Joshi ma'am from Hexaware Technologies having 14 years of industry experience in Training and Development. They guided students about career opportunities in Pharmacovigilance and how a person can clear the interview process. They conducted mock interview demonstrations for students. The session was very informative and interactive and ended with question and answer session. Total 74 students attended the session.

Principal
P. E. S. Modern College of Pharmacy
Sector No.21, Yamunanagar, Nigdi,
Pune - 411 044

0

Felicitation of the resource persons by Principal Sir

Interaction of the speakers with the students

0

Dignitaries on the Dias

Participants of the session

Training and Placement Cell Dr. K. S. Shaikh Principal Dr. P. D. Chaudhari

Progressive Education Society's Modern College of Pharmacy, Nigdi, Pune 411044