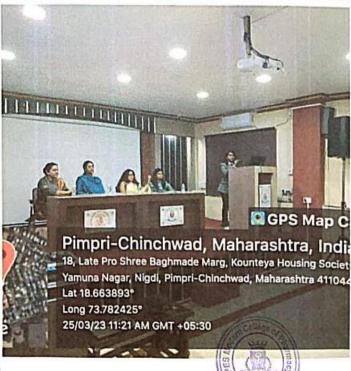

## List of workshops/ seminars/ conferences conducted by institute

| Year  | Name of the workshop/ seminar/ conference | Number of Participants | Date From - To | Link to the Activity report |
|-------|-------------------------------------------|------------------------|----------------|-----------------------------|
|       |                                           |                        |                | on the website              |
| 2022- | Seminar on Intellectual Property          | 50                     | 07-09-2022     | <u>View document</u>        |
| 2023  | Rights                                    |                        |                |                             |
| 2022- | Seminar on Career in                      | 74                     | 01-10-2022     | View document               |
| 2023  | Pharmacovigilance and campus to corporate |                        |                |                             |
| 2022- | Seminar on Stop Plagiarism (Best          | 38                     | 26-11-2022     | View document               |
| 2023  | practices for scientific writing)         |                        |                |                             |
| 2022- | Barclay's Soft Skill development          | 85                     | 28-11-2022     | View document               |
| 2023  | program                                   |                        | to             |                             |
|       |                                           |                        | 30-11-2022     |                             |
| 2022- | One day interaction session with          | 286                    | 16-02-2023     | View document               |
| 2023  | team members of Tata Consultancy          |                        |                |                             |
|       | Services                                  |                        |                |                             |
| 2022- | One-day International conference on       | 138                    | 27-02-2023     | <u>View document</u>        |
| 2023  | Emerging trends in Pharmaceutical-        |                        |                |                             |
|       | Care in Digital Era                       |                        |                |                             |
| 2022- | Seminar on Drug Regulatory Affairs        | 55                     | 17-03-2023     | View document               |
| 2023  |                                           |                        |                |                             |
| 2022- | Seminar on Current career                 | 91                     | 18-03-2023     | <u>View document</u>        |
| 2023  | opportunities for Pharmacy students       | 0.0                    | 25.02.2022     | ***                         |
| 2022- | One Day Workshop on Clinical              | 99                     | 25-03-2023     | <u>View document</u>        |
| 2023  | Research and Pharmacovigilance            |                        |                |                             |